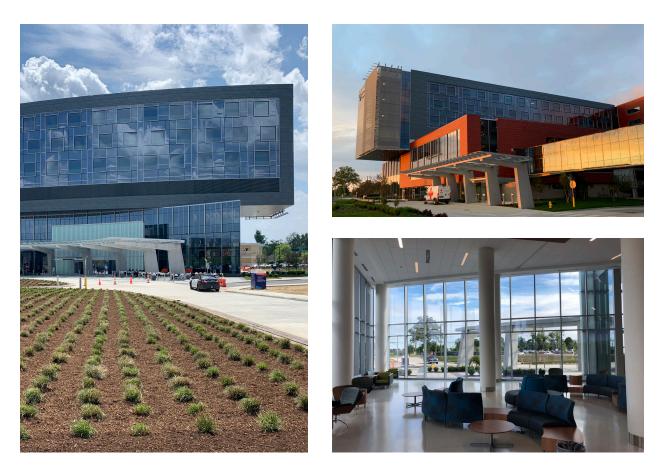

## **Summa Health System**

## **Williams Tower**

Akron, OH | \$223,000,000 | 343,000 SF

The goal was to create a state-of-the-art facility that offers expanded services and more private rooms for patients, and serves as the new "front door" to the Summa Health - Akron Campus. The new facility includes exam rooms, private inpatient rooms, operating rooms, labor and delivery rooms, prep and recovery rooms for same-day surgery, newborn observation room, neonatal intensive care, and new MRI equipment. Hospital staff required functional, state-of-the-art science spaces. The additional patient rooms provide more privacy for the patients.