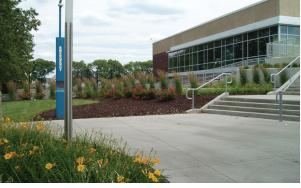

## **Recreation Wellness Center Expansion**

Cleveland, OH | \$3,200,000 | 26,000 SF

Renovation of the 26,000 SF facility included infill of existing racquetball courts to create 10,000 SF of new two story space for exercise and fitness programs. The infill resulted in an additional 4,900 SF of usable space. The project also included a new vestibule with connection to a below-grade pedestrian tunnel and a new entry plaza. Site work also included walk re-alignment, storm sewers, grading and landscaping. TBA provided Structural & Civil Engineering and Landscape Architecture services.