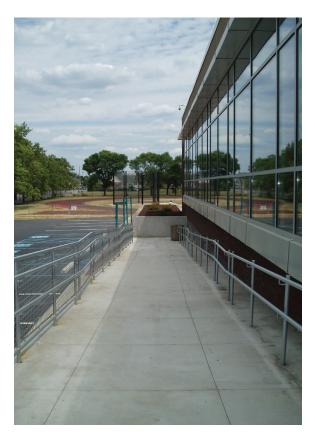

## **Recreation Wellness Center Expansion**

Cleveland, OH | \$3,200,000 | 26,000 SF

Renovation of the 26,000 SF facility included infill of existing racquetball courts to create 10,000 SF of new two story space for exercise and fitness programs. The infill resulted in an additional 4,900 SF of usable space. The project also included a new vestibule with connection to a below-grade pedestrian tunnel and a new entry plaza. Site work also included walk re-alignment, storm sewers, grading and landscaping. TBA provided Structural & Civil Engineering and Landscape Architecture services.