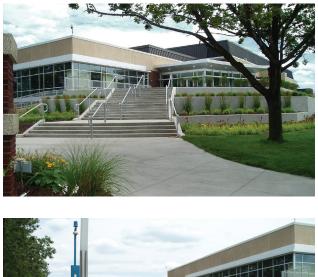

## **Recreation Wellness Center Expansion**

Cleveland, OH | \$3,200,000 | 26,000 SF

Renovation of the 26,000 SF facility included infill of existing racquetball courts to create 10,000 SF of new two story space for exercise and fitness programs. The infill resulted in an additional 4,900 SF of usable space. The project also included a new vestibule with connection to a below-grade pedestrian tunnel and a new entry plaza. Site work also included walk re-alignment, storm sewers, grading and landscaping. TBA provided Structural & Civil Engineering and Landscape Architecture services.