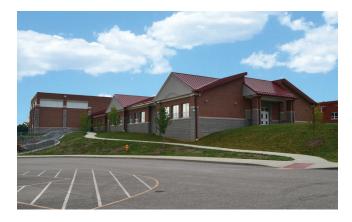

## **U.L. Light Middle School Conversion to Elementary School**

Barberton, OH | 15,000 SF Addition | 67,000 SF Renovation

15,000 SF addition to the existing U.L. Light Middle School and renovation of 67,000 SF of existing space converting the building to a new elementary school. The project achieved LEED Silver certification.

U.L. Light Middle School Conversion to Elementary School