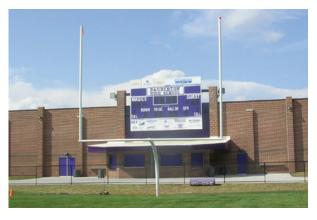

#### **New Stadium Field House**

Barberton, OH | 10,000 SF

New one-story stadium field house with electrical upgrades to the outdoor sports complex. Project included site improvements with a 168-car parking lot.

Barberton Middle School

Stadium Field House