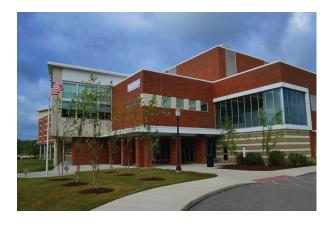

## **New PK-4 Elementary School**

Barberton, OH | 79,000 SF

TBA provided structural, electrical, technology, civil engineering & landscape architecture for a new two-story 79,000 SF PreK-4 school achieving LEED Silver certification.